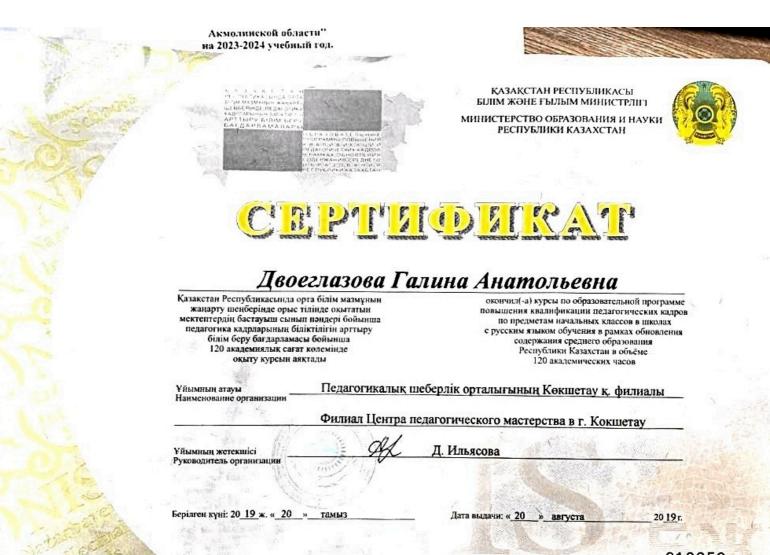

асын құру, оқушылардың оқу жетістіктерін бағалау бойынша) білім беру бағдарламасы бойынша 120 академиялық сағат көлемінде курсты аяқтады

окончил (-а) курс по образовательной программе повышения квалификации педагогов Республики Казахстан «Урок английского языка в школе: фокусы и стратегии улучшений» (по развитию предметных компетенций педагогов, формированию фучкциональной грамотности, созданию инклюзивной среды на уроке, оцениванию учебных достижений учащихся) в объёме 120 академических часов

Келісілген күні: 2022 жыл «04» мамыр Дата согласовання: «04» мая 2022 года

Ұйым атауы Наименование организации

Ұйым басшысы

Руководитель организации

Педагогикалык шеберлік орталығы Центр недагогического мастерства

– Ж. Кабдыкаримова



Берілген күні: 05.07.2022 ж.

Дата выдачи: 05.07.2022 г.



БЖ №013952

------

| and the second  | ADICAL CENTCH                            | AN AND AND AND |             |                                                                                 |                                                                                                                                                       | прошел(ла) курсы повышения квалификации на тему / такырыбында | осы сертификат<br>Настоящим полтверждает, что<br>«Развитие пред                                                                                                                                              |                          |        |                                                                                                               |